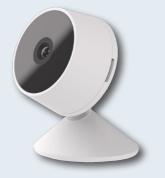

#### **Outdoor Camera**

HD-2S

Complete with night vision and motion detection. This model provides exceptionally sharp images even in dark conditions. Ensure the safety of your family by taking surveillance to an entirely new level with this high-resolution camera that can be placed outdoors.