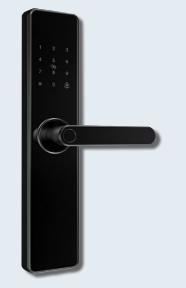

#### Digital Thumbprint Door Lock (Square) GE203

Our digital door locks come with a fingerprint unlock feature. Safely store the fingerprints of your family members, and track their entries/exits from the history available in our app.

Anti-peeping password

RIFD Card

App Temporary Code

Alarm

Multiple Users

Records

**Fingerprint** Unlock