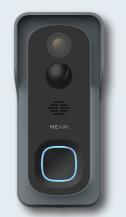

#### Motion Sensor Door Bell with Camera B103

This squarish design is classy and elegant. Form does not sacrifice function as it provides excellent coverage with 130° focal view, motion sensors and anti-theft capabilities.

Battery Supply

PIR

Electronic Anti-theft

Wide FOV