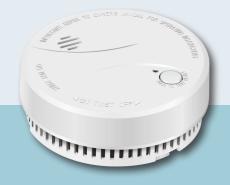

## Smoke Detector

A smoke detector is an important safety tool because they increase your chance of escaping from a home fire. Not only does our smoke detector protects you and your loved ones, it also embodies an elegant and stylish addition that would blend in with any room.