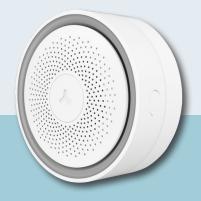

## Siren Hub

A seamless wireless technology to make your home safe

- On-site high decibel alarm
- Flashing lights with customisable alarm modes
- Low-battery detection
- Anti-tamper