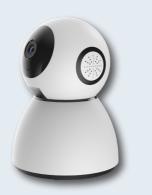

#### Indoor Camera

HD-8S

With a wide field of vision (FOV) and HD recordings, this camera makes it feel like you are physically home. With the a two-way audio you can speak to your loved ones when they are at home. With cameras like this, you will always stay connected.

2-way Audio

Motion Detection

Cloud Storage

Compression

Night Vision

Wide FOV