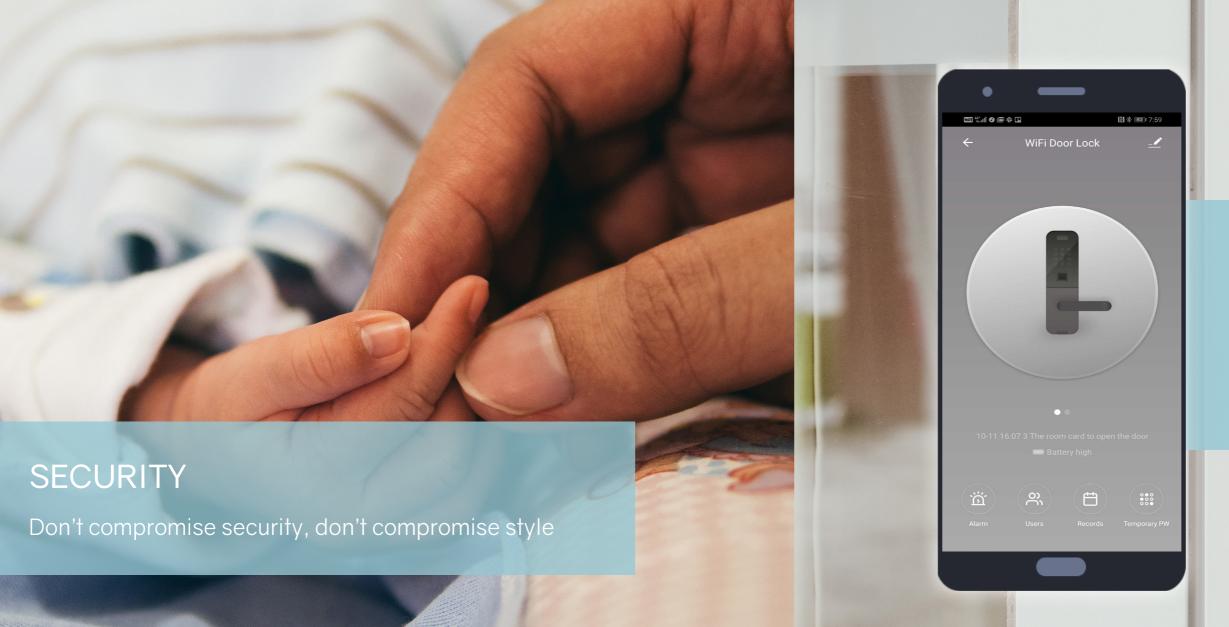

#### Digital Thumbprint Door Lock (Curved) GE202

Smart controls over a centralised network, making management easier for multiple users. Compatible with 4 pieces of AA batteries which boasts a low power consumption and power saving technology. It will also notify you when the batteries are running low and a USB emergency port allows you open door when the batteries are flat. This lock can be installed on doors between 4cm-10cm thick.

A hostile or forced entry will trigger the system to automatically sound a siren and notify you of the intrusion.

Mechanical Key

Alarm

Multiple

RIFD Card

App Temporary Code

Users

Records

#### Digital Thumbprint Door Lock (Square) GE203

Our digital door locks come with a fingerprint unlock feature. Safely store the fingerprints of your family members, and track their entries/exits from the history available in our app.

Anti-peeping password

RIFD Card

App Temporary Code

Alarm

Multiple Users

Records

**Fingerprint** Unlock