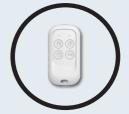

#### **Key Fob** HD-S104

With this key fob, you are able to arm/disarm your home when you arrive/leave your home. Alternatively, you can also do it from our app.