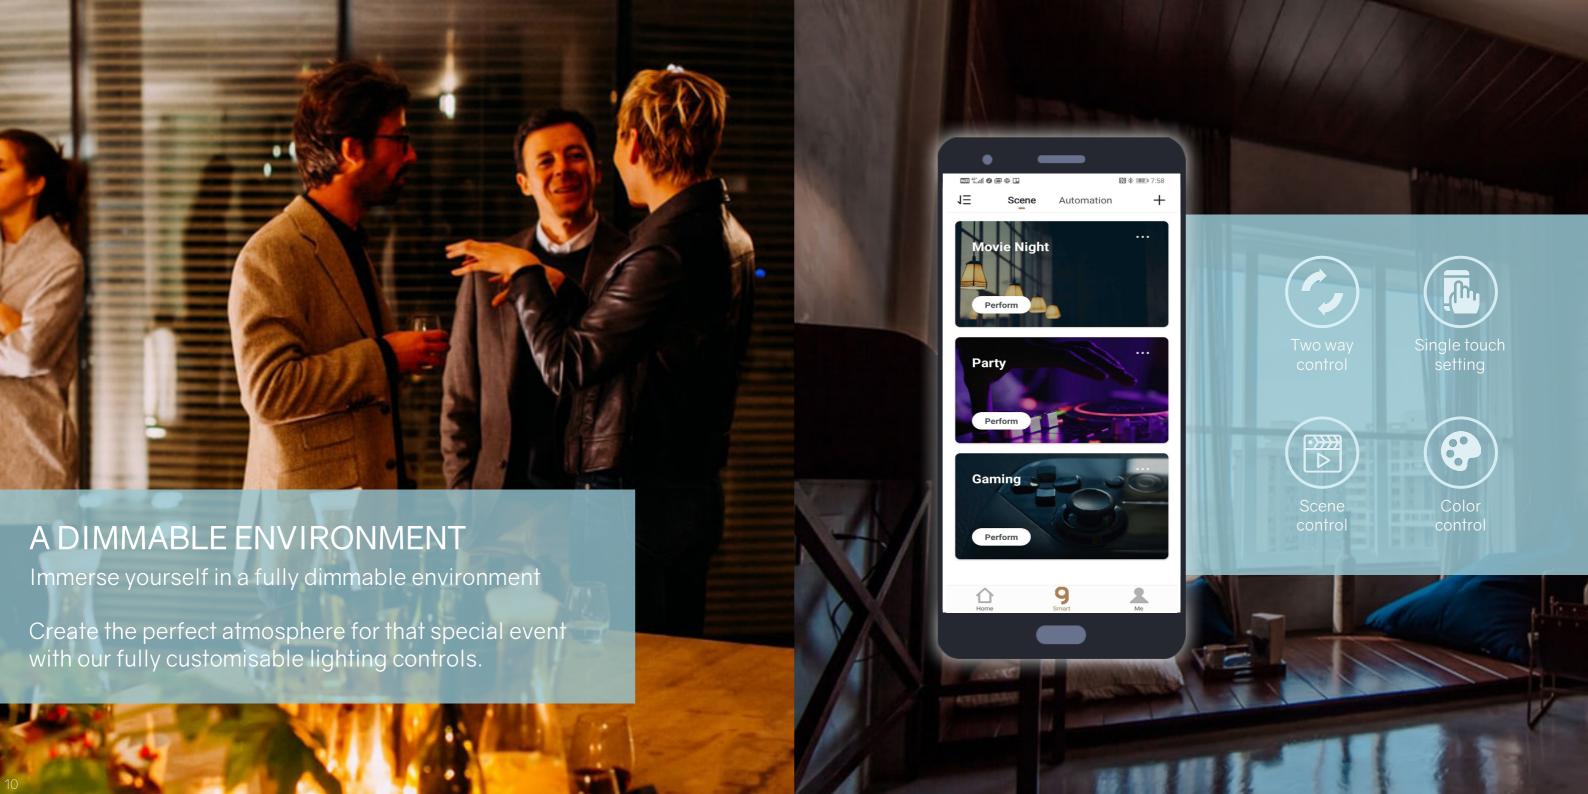

## **E SERIES**

lighting switch controls without limits

Classic, stylish and elegant

Accentuate your home with our elegant KAES E-Series Kinetic Switches that will match that classic home design. Choose from our range of luxurious colours and let our KAES switches define your status of class and influence.

# S SERIES endless possibilities

Modern, contemporary, minimalistic

Unique design suitable for the modern home. Comes in bold matt colours that is perfect for the new age industrial or minimalistic themed homes.