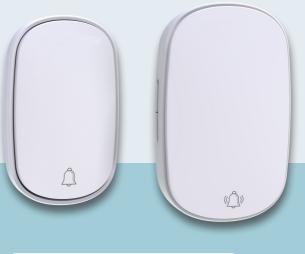

# Wireless Door Bell

Our kinetic door bells are designed to be simple and hassle-free. No more troubles to replace drained batteries or replace faulty door bells due to leaking batteries.

Vireless and baffery-less, place if anywhere butdoors as our kinetic door bells are veatherproof!