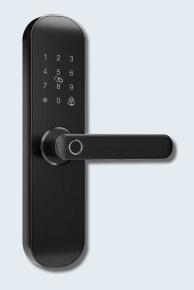

#### Digital Thumbprint Door Lock (Curved) GE202

Smart controls over a centralised network, making management easier for multiple users. Compatible with 4 pieces of AA batteries which boasts a low power consumption and power saving technology. It will also notify you when the batteries are running low and a USB emergency port allows you open door when the batteries are flat. This lock can be installed on doors between 4cm-10cm thick.

A hostile or forced entry will trigger the system to automatically sound a siren and notify you of the intrusion.

Mechanical Key

Alarm

Multiple

RIFD Card

App Temporary Code

Users

Records