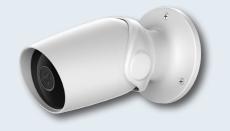

#### **Outdoor Camera**

HD-2S

Complete with night vision and motion detection. This model provides exceptionally sharp images even in dark conditions. Ensure the safety of your family by taking surveillance to an entirely new level with this high-resolution camera that can be placed outdoors.

2-way Audio

Motion Detection

IP65

High Definition

Night Vision

Smart Wifi

Pan & Tilt Camera HD-5S

This camera provides a whide range of features to aid you in effectively monitoring your home 24 hours a day. The pan and tilt function allows you to scan a wide area at one time. Equipped with motion detection and a 24 hours cloud storage, this model allows you to investigate should anything happen to your home.