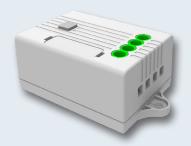

#### 1A WiFi Controller (dimmable controller) KRC310

Wireless receiving controller that supports dimmable luminaires. Offers a "dim on" and "dim off" function that brings soft lighting to another level.