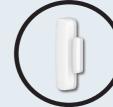

## Door/Window Motion Sensor HD-P01

A combination of PIR motion detector and door/window sensor. 2 key security functions in one device. Highly sensitive with a low false detection rate.

**SECURITY KIT** 

Whether you have a big villa home or a small studio apartment, our security kit has all the security functions you need to keep you and your family safe. Equipped with a WiFi technology, it is wireless and extremely reliable.