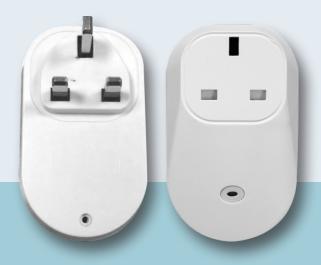

# WiFi Socket Adapter KRC502

Easily and remotely manage your home appliances with our socket adapter. It can also be paired with our KAES Kinetic Wireless Switches, and can be used to control hanging lamps, kettles, and standing fans etc.

Make any appliance smart!