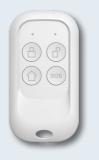

#### **Key Fob** HD-S104

With this key fob, you are able to arm/disarm your home when you arrive/leave your home. Alternatively, you can also do it from our app.