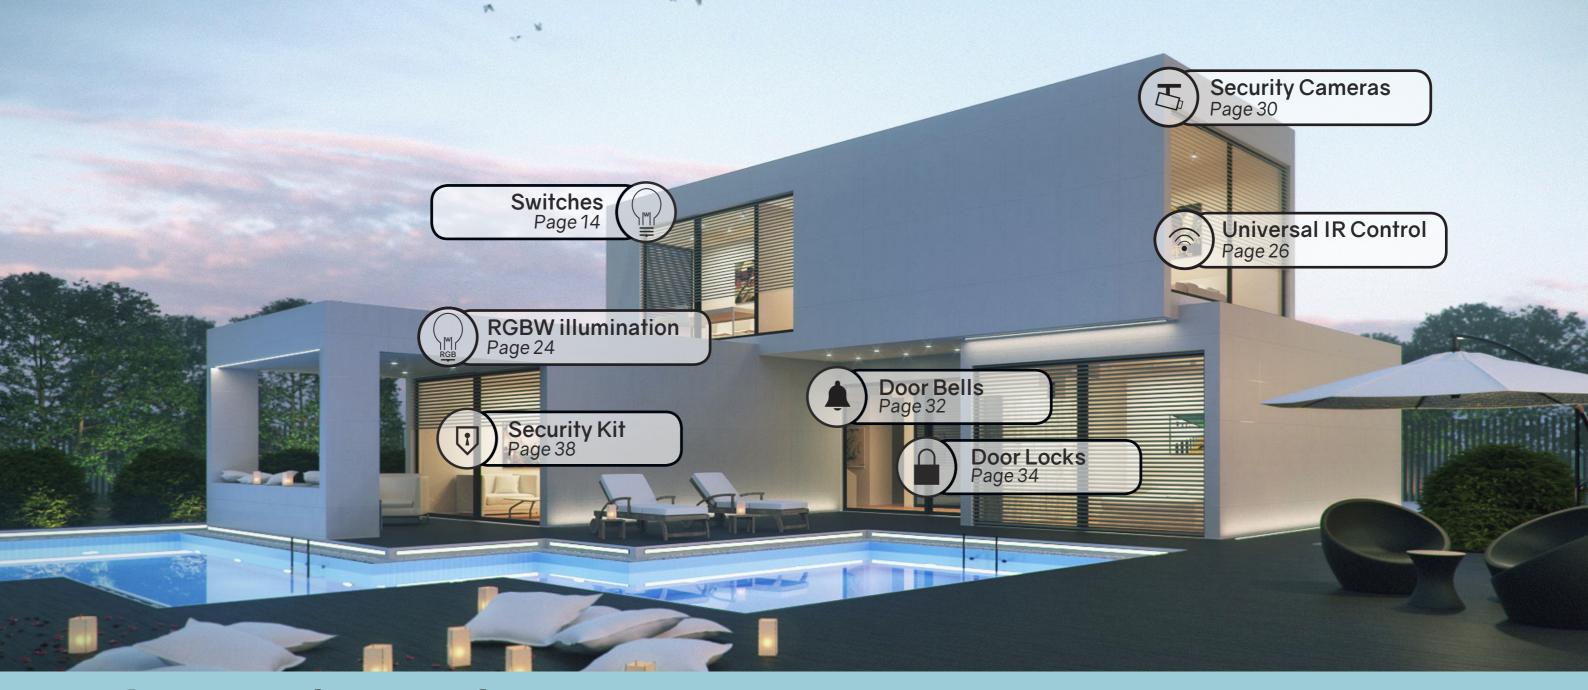

is a distributor of innovative home automation products. Our products are designed and specially curated to provide your homes and your families with a perfect level of efficiency, comfort and peace of mind.

We specialise in smart home and internet-enabled appliances that would bring you the comfort and efficiency that you deserve. Reliability and innovation goes together which is why our products are time-tested. With our products, you can make your home a true safe haven.

We believe that when you spend less time worrying about mundane things about your home such as construction and electricity bills, you spend more time with your loved ones in your elegant and personally transformed home.

We hope that our products bring you joy from the moment you say. "I'm home."

90nen
1 s H o m e



# I Content





# "GOOD MORNING..."

Light partially turns on...

Heater on...

News play...





Alert - Door sensor triggered

Warning - Siren, light turns on

Notification - In-app





## **E SERIES**

lighting switch controls without limits

Classic, stylish and elegant

Accentuate your home with our elegant KAES E-Series Kinetic Switches that will match that classic home design. Choose from our range of luxurious colours and let our KAES switches define your status of class and influence.









# S SERIES endless possibilities

Modern, contemporary, minimalistic

Unique design suitable for the modern home. Comes in bold matt colours that is perfect for the new age industrial or minimalistic themed homes.

Waterproof switches give you endless application possibilities.







##