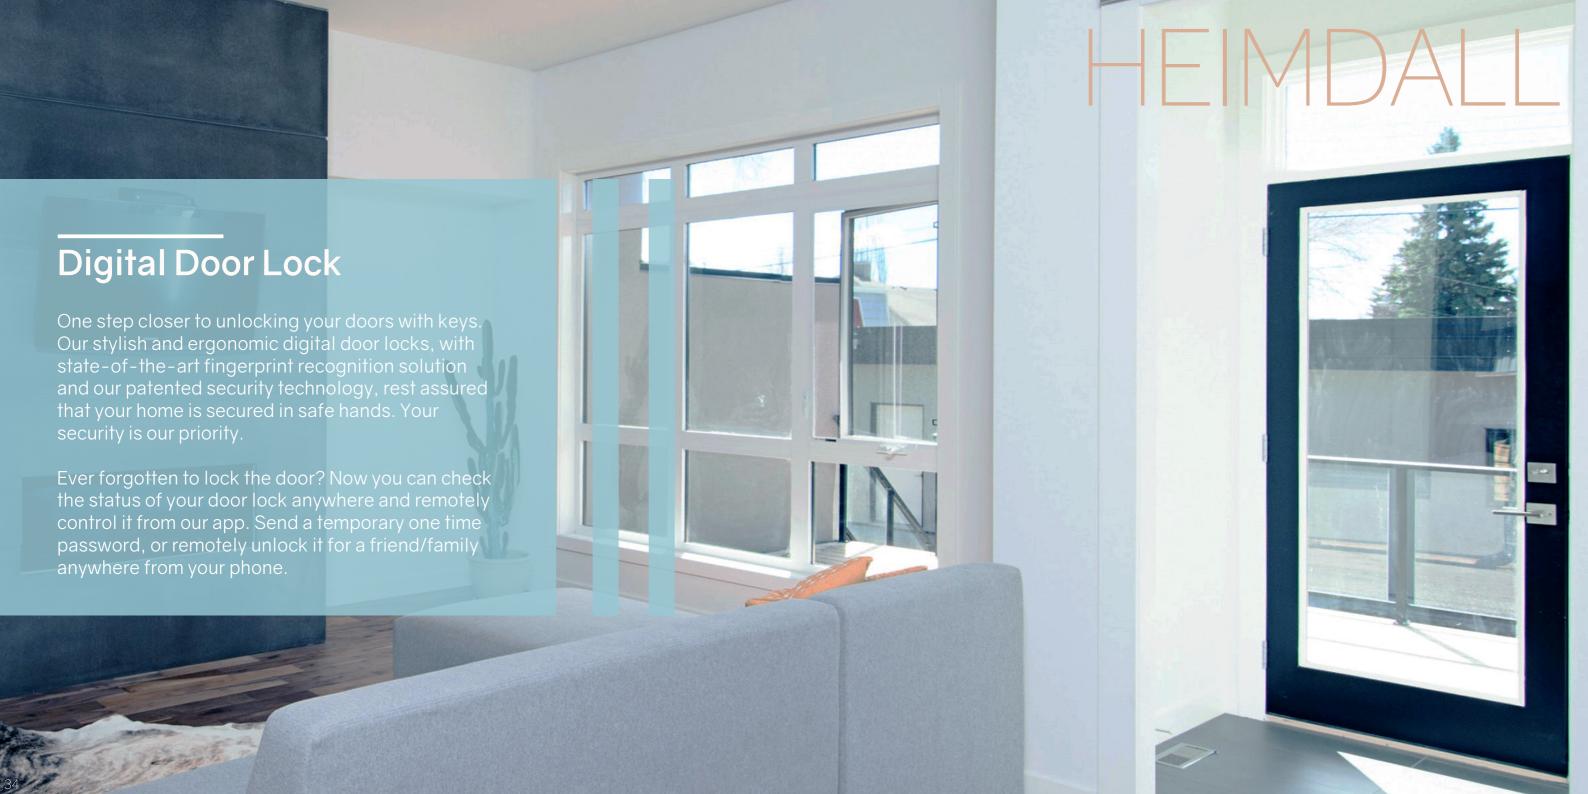

#### Digital Thumbprint Door Lock (Curved) GE202

Smart controls over a centralised network, making management easier for multiple users. Compatible with 4 pieces of AA batteries which boasts a low power consumption and power saving technology. It will also notify you when the batteries are running low and a USB emergency port allows you open door when the batteries are flat. This lock can be installed on doors between 4cm-10cm thick.