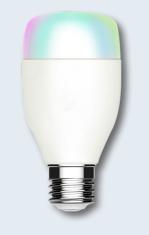

#### RGBW Lightbulb GLE7

- 16 million colours
- Wireless control up to a range of 250m
- Ability to control with phone remotely
- Sync with music
- Dimming option
- Ability to control multiple bulbs
- Timer