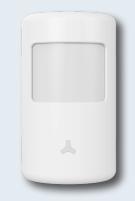

#### **Motion Sensor**

HD-600

When the motion sensor is tripped, it sends a signal to your security system control which is connected to your monitoring centre in your phone, alerting you of the possible intrusion.

Our sensor is a passive infrared sensor that detects body heat. It can detect heat and movement in a protective grid.

Our PIR motion sensor is compatible with our Siren Hub.