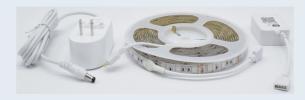

#### Strip Lights 8 G510S

- 16 million colours
- Wireless control up to a range of 250m
- Ability to control with phone remotely
- Sync with music
- Dimming option
- Ability to control multiple bulbs
- Timer