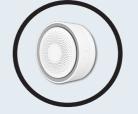

#### **Motion Sensor**

HD-600

When the motion sensor is tripped, it sends a signal to your security system control which is connected to your monitoring centre in your phone, alerting you of the possible intrusion.

Our sensor is a passive infrared sensor that detects body heat. It can detect heat and movement in a protective grid.

Our PIR motion sensor is compatible with our Siren Hub.