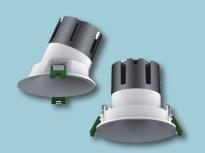

### Modular Integrated LED Dimmable Spotlights

L201/GL202T

GL301/GL302T

GL401

1 501