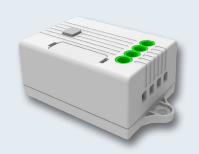

# **5A WiFi Controller** (non-dimmable controller) KRC309

Wireless receiving controller that pairs with our KAES Kinetic Switches. Reliably supports diverse power loads with anti-surge and short circuit protection.