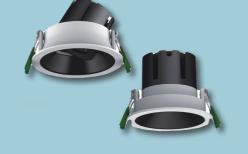

### Modular Integrated LED Dimmable Spotlights

L201/GL202T

GL301/GL302T

GL401

1 501