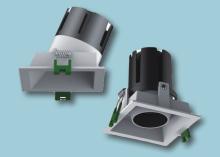

### Modular Integrated LED Dimmable Spotlights

L201/GL202T

GL301/GL302T

GL401

1 501