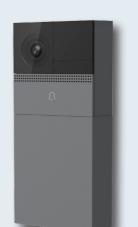

#### Motion Sensor Door Bell with Camera B103

This squarish design is classy and elegant. Form does not sacrifice function as it provides excellent coverage with 130° focal view, motion sensors and anti-theft capabilities.

Battery Supply

PIR

Electronic Anti-theft

Wide FOV