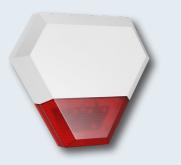

### Strobe Siren

Our outdoor strobe siren has an extremely loud decibel siren and emits a bright flashing alert when triggered.

Our Strobe Siren is compatible with our Siren Hub.