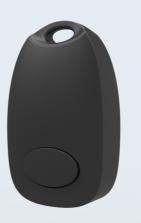

## Key Fob Switch KK1100

The wireless and batteryless KAES Kinetic Key Fob is extremely portable and is small enough to be hung on a key ring. It can be incredibly useful in our day-to-day lives and can control up to a distance of 80m outdoors (unblock) and 20m indoors.

This micro device works just like all our kinetic switches!